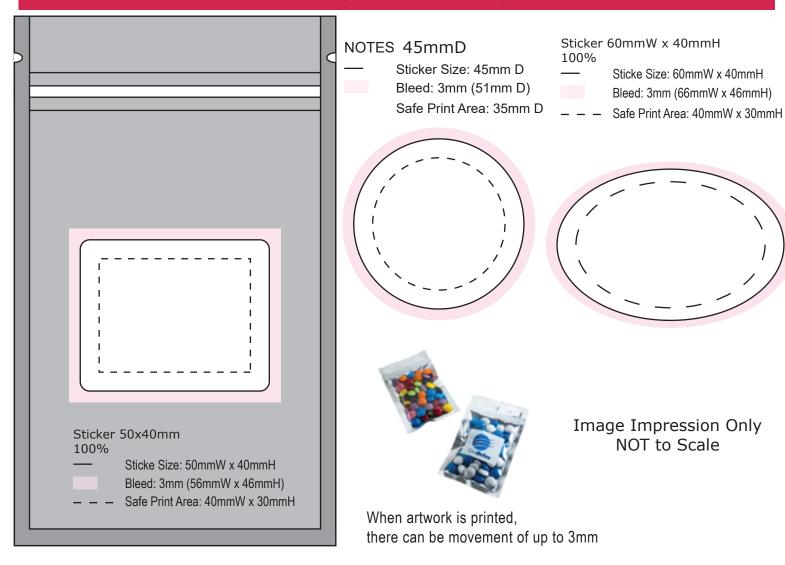

## Product Code : CC071C

Description : Silver Ziplock bag filled with 50g Choc Beans

Order# :

Company Name :

Contact

Choc Bean Colour:

Sticker Size : 50mmW x 40mmH / 45mmD / 60mmW x 40mm Oval Print Colour : Customer must provide PMS Colour print guide